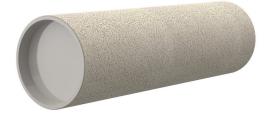

# **Cement-coated wall sleeve**

# ZVR100/900 c

Article no.: 1200100900, GTIN: 4052487207508

For installation in waterproof concrete tank. Coating merges seamlessly with the concrete.

Picture may differ from selected product