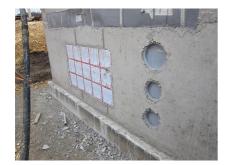

# ZVR100/900 c

Article no.: 1200100900, GTIN: 4052487207508

For installation in waterproof concrete tank. Coating merges seamlessly with the concrete.

Picture may differ from selected product

### **Application range:**

• Waterproof concrete stress class 1, waterproof concrete stress class 2