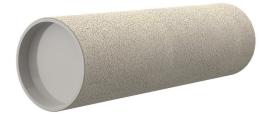

# **Cement-coated wall sleeve**

with special coating

ZVR125/350 fc

Article no.: 1200125350, GTIN: 4052487207126

For installation in waterproof concrete tank. Coating merges seamlessly with the concrete.

Picture may differ from selected product

#### **Advantages:**

- low weight
- Simple installation in the formwork
- Can be cut to length on site
- Can be used in all types of waterproof concrete wall including element construction

#### **Scope of delivery:**

• 2 pieces of closing covers

#### **Properties:**

- FHRK-certified
- Break-resistant, inherently stable
- Sealed ready for installation

#### **Material:**

- Pipe: PVC-U
- Closing cover: PE

### **Tightness:**

• gastight and watertight

## **FEATURES**

Wall sleeve ID (mm): 125 Wall sleeve OD 142 (mm): wall thickness (mm): 350