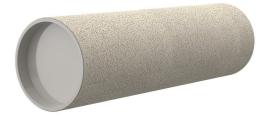

# ZVR300/650 c

Article no.: 1200300651, GTIN: 4052487205948

For installation in waterproof concrete tank. Coating merges seamlessly with the concrete.

Picture may differ from selected product

# **PICTURES**