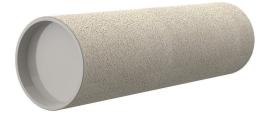

# **Cement-coated wall sleeve**

# ZVR250/800 c

Article no.: 1200250802, GTIN: 4052487205924

For installation in waterproof concrete tank. Coating merges seamlessly with the concrete.

Picture may differ from selected product