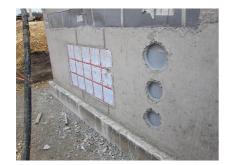

# ZVR150/650 c

Article no.: 1200150651, GTIN: 4052487205894

For installation in waterproof concrete tank. Coating merges seamlessly with the concrete.

Picture may differ from selected product

### **Application range:**

• Waterproof concrete stress class 1, waterproof concrete stress class 2