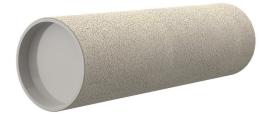

# ZVR150/650 c

Article no.: 1200150651, GTIN: 4052487205894

For installation in waterproof concrete tank. Coating merges seamlessly with the concrete.

Picture may differ from selected product

#### **Scope of delivery:**

• 2 pieces of closing covers

### **Properties:**

- FHRK-certified
- Break-resistant, inherently stable
- Sealed ready for installation

#### **Material:**

- Pipe: PVC-U
- Closing cover: PE