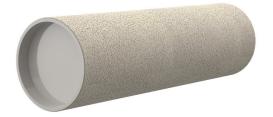

# **Cement-coated wall sleeve**

with special coating

# ZVR300/350 fc

Article no.: 1200300350, GTIN: 4052487205580

For installation in waterproof concrete tank. Coating merges seamlessly with the concrete.

Picture may differ from selected product