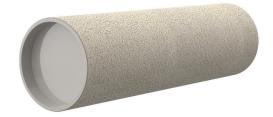

# **Cement-coated wall sleeve**

with special coating

ZVR250/650 c

Article no.: 1200250651, GTIN: 4052487205573

For installation in waterproof concrete tank. Coating merges seamlessly with the concrete.

Picture may differ from selected product