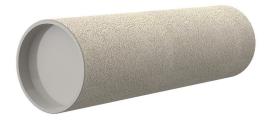

# **Cement-coated wall sleeve**

# ZVR250/600 fc

Article no.: 1200250601, GTIN: 4052487205559

For installation in waterproof concrete tank. Coating merges seamlessly with the concrete.

Picture may differ from selected product