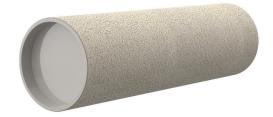

# ZVR200/800 c

Article no.: 1200200800, GTIN: 4052487205481

For installation in waterproof concrete tank. Coating merges seamlessly with the concrete.

Picture may differ from selected product