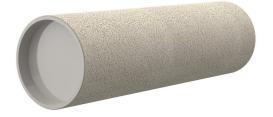

# **Cement-coated wall sleeve**

# ZVR200/360 fc

Article no.: 1200200360, GTIN: 4052487205382

For installation in waterproof concrete tank. Coating merges seamlessly with the concrete.

Picture may differ from selected product