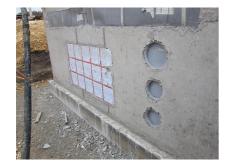

# **Cement-coated wall sleeve**

### **Application range:**

• Waterproof concrete stress class 1, waterproof concrete stress class 2