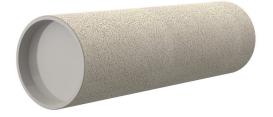

# **Cement-coated wall sleeve**

# ZVR200/450 fc

Article no.: 1200200450, GTIN: 4052487205375

For installation in waterproof concrete tank. Coating merges seamlessly with the concrete.

Picture may differ from selected product