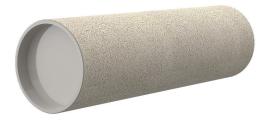

# **Cement-coated wall sleeve**

### with special coating

# ZVR200/350 fc

Article no.: 1200200350, GTIN: 4052487205368

For installation in waterproof concrete tank. Coating merges seamlessly with the concrete.

Picture may differ from selected product