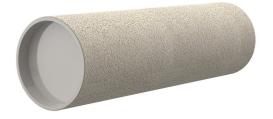

## **Cement-coated wall sleeve**

with special coating

# ZVR200/150 fc

Article no.: 1200200150, GTIN: 4052487205344

For installation in waterproof concrete tank. Coating merges seamlessly with the concrete.

Picture may differ from selected product