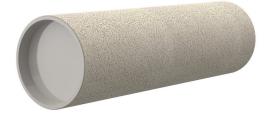

# **Cement-coated wall sleeve**

# ZVR150/800 c

Article no.: 1200150800, GTIN: 4052487205337

For installation in waterproof concrete tank. Coating merges seamlessly with the concrete.

Picture may differ from selected product