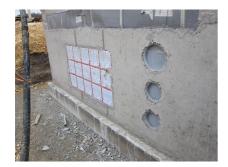

# ZVR150/800 c

Article no.: 1200150800, GTIN: 4052487205337

For installation in waterproof concrete tank. Coating merges seamlessly with the concrete.

Picture may differ from selected product

#### **Advantages:**

- low weight
- Simple installation in the formwork
- Can be cut to length on site
- Can be used in all types of waterproof concrete wall including element construction

### **Application range:**

• Waterproof concrete stress class 1, waterproof concrete stress class 2