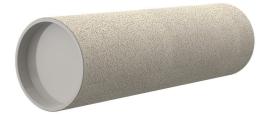

# **Cement-coated wall sleeve**

### with special coating

# ZVR150/900 c

Article no.: 1200150900, GTIN: 4052487205306

For installation in waterproof concrete tank. Coating merges seamlessly with the concrete.

Picture may differ from selected product