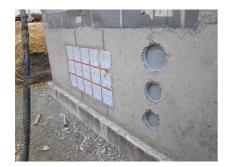

# ZVR150/700 c

Article no.: 1200150700, GTIN: 4052487205290

For installation in waterproof concrete tank. Coating merges seamlessly with the concrete.

Picture may differ from selected product

### **Application range:**

• Waterproof concrete stress class 1, waterproof concrete stress class 2