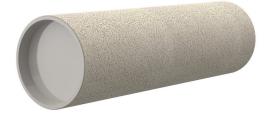

# **Cement-coated wall sleeve**

# ZVR150/700 c

Article no.: 1200150700, GTIN: 4052487205290

For installation in waterproof concrete tank. Coating merges seamlessly with the concrete.

Picture may differ from selected product

## **FEATURES**

Wall sleeve ID (mm): 150
Wall sleeve OD 167
(mm): 167
wall thickness (mm): 700