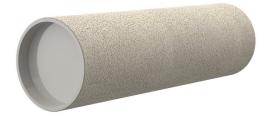

# **Cement-coated wall sleeve**

with special coating

# ZVR150/600 fc

Article no.: 1200150601, GTIN: 4052487205283

For installation in waterproof concrete tank. Coating merges seamlessly with the concrete.

Picture may differ from selected product