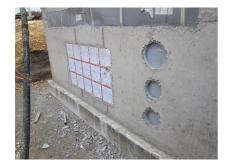

### **Advantages:**

- low weight
- Simple installation in the formwork
- Can be cut to length on site
- Can be used in all types of waterproof concrete wall including element construction

### **Application range:**

• Waterproof concrete stress class 1, waterproof concrete stress class 2