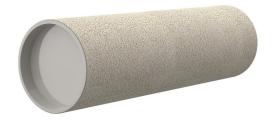

# **Cement-coated wall sleeve**

with special coating

# ZVR150/360 fc

Article no.: 1200150360, GTIN: 4052487205245

For installation in waterproof concrete tank. Coating merges seamlessly with the concrete.

Picture may differ from selected product