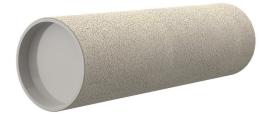

# **Cement-coated wall sleeve**

with special coating

# ZVR150/350 fc

Article no.: 1200150350, GTIN: 4052487205238

For installation in waterproof concrete tank. Coating merges seamlessly with the concrete.

Picture may differ from selected product