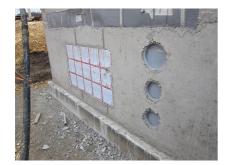

### **Application range:**

• Waterproof concrete stress class 1, waterproof concrete stress class 2

## **FEATURES**

Wall sleeve ID (mm): 150
Wall sleeve OD (mm): 167
wall thickness (mm): 350