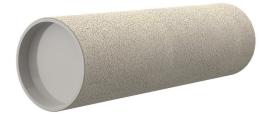

# **Cement-coated wall sleeve**

# ZVR150/100 fc

Article no.: 1200150100, GTIN: 4052487205207

For installation in waterproof concrete tank. Coating merges seamlessly with the concrete.

Picture may differ from selected product