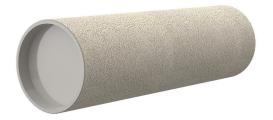

# ZVR125/700 c

Article no.: 1200125700, GTIN: 4052487205160

For installation in waterproof concrete tank. Coating merges seamlessly with the concrete.

Picture may differ from selected product

#### **Material:**

- Pipe: PVC-U
- Closing cover: PE