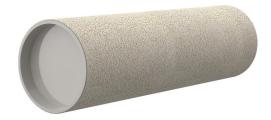

# **Cement-coated wall sleeve**

with special coating

# ZVR125/600 fc

Article no.: 1200125601, GTIN: 4052487205153

For installation in waterproof concrete tank. Coating merges seamlessly with the concrete.

Picture may differ from selected product