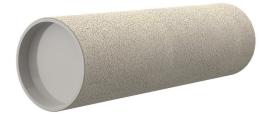

# ZVR125/150 fc

Article no.: 1200125150, GTIN: 4052487205139

For installation in waterproof concrete tank. Coating merges seamlessly with the concrete.

Picture may differ from selected product

#### **Advantages:**

- low weight
- Simple installation in the formwork
- Can be cut to length on site
- Can be used in all types of waterproof concrete wall including element construction

### **Properties:**

- FHRK-certified
- Break-resistant, inherently stable
- Sealed ready for installation

#### **Material:**

- Pipe: PVC-U
- Closing cover: PE