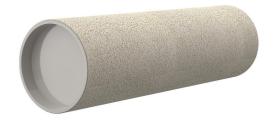

# **Cement-coated wall sleeve**

with special coating

# ZVR125/100 fc

Article no.: 1200125100, GTIN: 4052487205115

For installation in waterproof concrete tank. Coating merges seamlessly with the concrete.

Picture may differ from selected product