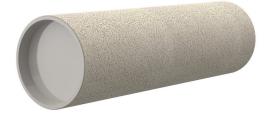

# **Cement-coated wall sleeve**

with special coating

# ZVR100/800 c

Article no.: 1200100800, GTIN: 4052487205108

For installation in waterproof concrete tank. Coating merges seamlessly with the concrete.

Picture may differ from selected product

# **PICTURES**