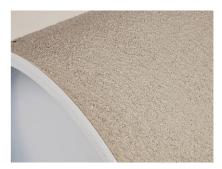

f concrete tank. Coating merges seamlessly with the concrete.



Picture may differ from selected product

## **FACTS**

### **Advantages:**

- low weight
- Simple installation in the formwork
- Can be cut to length on site
- Can be used in all types of waterproof concrete wall including element construction

#### **Scope of delivery:**

• 2 pieces of closing covers

### **Properties:**

- FHRK-certified
- Break-resistant, inherently stable
- Sealed ready for installation

### **Application range:**

• Waterproof concrete stress class 1, waterproof concrete stress class 2



#### **Material:**

- Pipe: PVC-U
- Closing cover: PE

## **Tightness:**

• gastight and watertight

## **FEATURES**

Wall sleeve ID (mm): 100
Wall sleeve OD 115
(mm): 200
wall thickness (mm): 800

# **PICTURES**