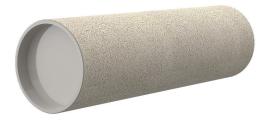

# **Cement-coated wall sleeve**

## with special coating

# ZVR100/700 c

Article no.: 1200100700, GTIN: 4052487205085

For installation in waterproof concrete tank. Coating merges seamlessly with the concrete.

Picture may differ from selected product