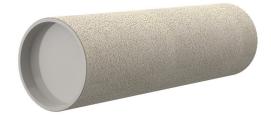

# **Cement-coated wall sleeve**

with special coating

# ZVR100/1000 c

Article no.: 1200101000, GTIN: 4052487205061

For installation in waterproof concrete tank. Coating merges seamlessly with the concrete.

Picture may differ from selected product