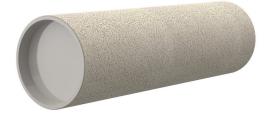

# **Cement-coated wall sleeve**

### with special coating

# ZVR100/450 fc

Article no.: 1200100450, GTIN: 4052487205054

For installation in waterproof concrete tank. Coating merges seamlessly with the concrete.

Picture may differ from selected product