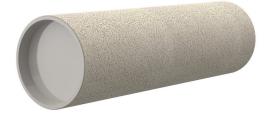

# **Cement-coated wall sleeve**

# ZVR100/350 fc

Article no.: 1200100350, GTIN: 4052487205047

For installation in waterproof concrete tank. Coating merges seamlessly with the concrete.

Picture may differ from selected product

## **FEATURES**

Wall sleeve ID (mm): 100
Wall sleeve OD 115
(mm): 1350
wall thickness (mm): 350