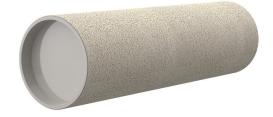

# **Cement-coated wall sleeve**

with special coating

# ZVR100/100 fc

Article no.: 1200100100, GTIN: 4052487205023

For installation in waterproof concrete tank. Coating merges seamlessly with the concrete.

Picture may differ from selected product