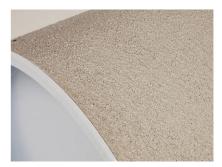

# **Cement-coated wall sleeve**

with special coating

# ZVR100/160 fc

Article no.: 1200100160, GTIN: 4052487205016

For installation in waterproof concrete tank. Coating merges seamlessly with the concrete.

Picture may differ from selected product