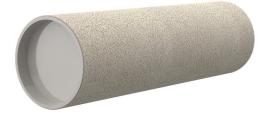

# **Cement-coated wall sleeve**

with special coating

# ZVR100/160 fc

Article no.: 1200100160, GTIN: 4052487205016

For installation in waterproof concrete tank. Coating merges seamlessly with the concrete.

Picture may differ from selected product