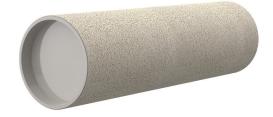

# **Cement-coated wall sleeve**

with special coating

# ZVR80/100 fc

Article no.: 1200080100, GTIN: 4052487204989

For installation in waterproof concrete tank. Coating merges seamlessly with the concrete.

Picture may differ from selected product