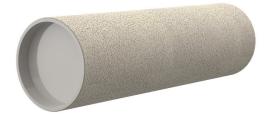

# **Cement-coated wall sleeve**

### with special coating

# ZVR50/850 c

Article no.: 1200050850, GTIN: 4052487202558

For installation in waterproof concrete tank. Coating merges seamlessly with the concrete.

Picture may differ from selected product