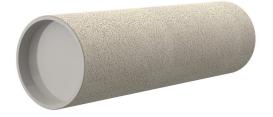

# **Cement-coated wall sleeve**

with special coating

# ZVR50/200 fc

Article no.: 1200050200, GTIN: 4052487201308

For installation in waterproof concrete tank. Coating merges seamlessly with the concrete.

Picture may differ from selected product