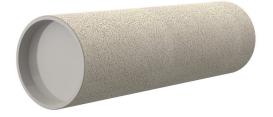

# **Cement-coated wall sleeve**

# ZVR50/250 fc

Article no.: 1200050250, GTIN: 4052487196314

For installation in waterproof concrete tank. Coating merges seamlessly with the concrete.

Picture may differ from selected product

## **FEATURES**

Wall sleeve ID (mm): 50 Wall sleeve OD (mm): 54

wall thickness (mm): 250