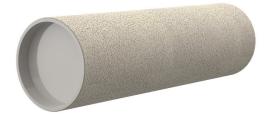

# **Cement-coated wall sleeve**

with special coating

ZVR50/450 fc

Article no.: 1200050450, GTIN: 4052487196116

For installation in waterproof concrete tank. Coating merges seamlessly with the concrete.

Picture may differ from selected product