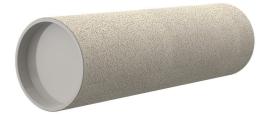

# ZVR50/750 c

Article no.: 1200050750, GTIN: 4052487174213

For installation in waterproof concrete tank. Coating merges seamlessly with the concrete.

Picture may differ from selected product

#### **Advantages:**

- low weight
- Simple installation in the formwork
- Can be cut to length on site
- Can be used in all types of waterproof concrete wall including element construction

### **Properties:**

- FHRK-certified
- Break-resistant, inherently stable
- Sealed ready for installation

#### **Material:**

- Pipe: PVC-U
- Closing cover: PE