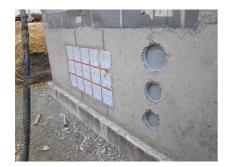

# ZVR50/750 c

Article no.: 1200050750, GTIN: 4052487174213

For installation in waterproof concrete tank. Coating merges seamlessly with the concrete.

Picture may differ from selected product

### **Application range:**

• Waterproof concrete stress class 1, waterproof concrete stress class 2