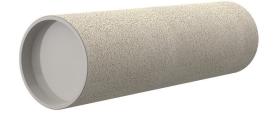

# **Cement-coated wall sleeve**

## with special coating

# ZVR50/650 c

Article no.: 1200050650, GTIN: 4052487173629

For installation in waterproof concrete tank. Coating merges seamlessly with the concrete.

Picture may differ from selected product