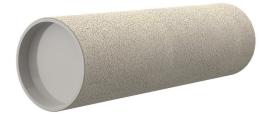

## **Cement-coated wall sleeve**

with special coating

# ZVR150/150 fc

Article no.: 1200150150, GTIN: 4052487173278

For installation in waterproof concrete tank. Coating merges seamlessly with the concrete.

Picture may differ from selected product