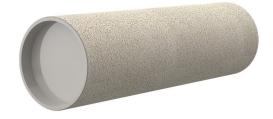

# ZVR50/700 c

Article no.: 1200050700, GTIN: 4052487173148

For installation in waterproof concrete tank. Coating merges seamlessly with the concrete.

Picture may differ from selected product