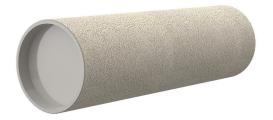

## **Cement-coated wall sleeve**

with special coating

# ZVR100/150 fc

Article no.: 1200100150, GTIN: 4052487172356

For installation in waterproof concrete tank. Coating merges seamlessly with the concrete.

Picture may differ from selected product