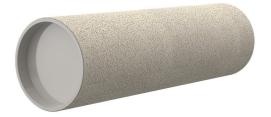

# ZVR50/900 c

Article no.: 1200050900, GTIN: 4052487171595

For installation in waterproof concrete tank. Coating merges seamlessly with the concrete.

Picture may differ from selected product

#### **Advantages:**

- low weight
- Simple installation in the formwork
- Can be cut to length on site
- Can be used in all types of waterproof concrete wall including element construction

### **Properties:**

- FHRK-certified
- Break-resistant, inherently stable
- Sealed ready for installation

#### **Material:**

- Pipe: PVC-U
- Closing cover: PE