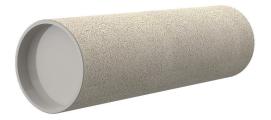

# **Cement-coated wall sleeve**

# ZVR50/500 fc

Article no.: 1200050500, GTIN: 4052487139953

For installation in waterproof concrete tank. Coating merges seamlessly with the concrete.

Picture may differ from selected product

## **FEATURES**

Wall sleeve ID (mm): 50 Wall sleeve OD (mm): 54

wall thickness (mm): 500