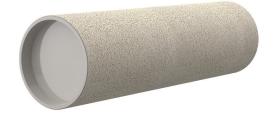

# **Cement-coated wall sleeve**

# ZVR300/400 fc

Article no.: 1200300400, GTIN: 4052487124867

For installation in waterproof concrete tank. Coating merges seamlessly with the concrete.

Picture may differ from selected product

# **PICTURES**