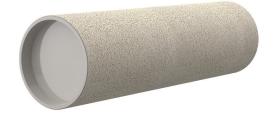

# **Cement-coated wall sleeve**

with special coating

# ZVR300/300 fc

Article no.: 1200300300, GTIN: 4052487124843

For installation in waterproof concrete tank. Coating merges seamlessly with the concrete.

Picture may differ from selected product