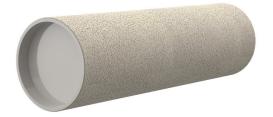

# **Cement-coated wall sleeve**

### with special coating

# ZVR250/240 fc

Article no.: 1200250240, GTIN: 4052487124713

For installation in waterproof concrete tank. Coating merges seamlessly with the concrete.

Picture may differ from selected product