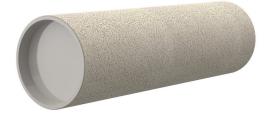

# **Cement-coated wall sleeve**

### with special coating

# ZVR200/400 fc

Article no.: 1200200400, GTIN: 4052487124645

For installation in waterproof concrete tank. Coating merges seamlessly with the concrete.

Picture may differ from selected product