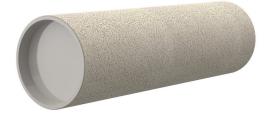

# ZVR200/365 fc

Article no.: 1200200365, GTIN: 4052487124638

For installation in waterproof concrete tank. Coating merges seamlessly with the concrete.

Picture may differ from selected product

#### **Advantages:**

- low weight
- Simple installation in the formwork
- Can be cut to length on site
- Can be used in all types of waterproof concrete wall including element construction

### **Properties:**

- FHRK-certified
- Break-resistant, inherently stable
- Sealed ready for installation