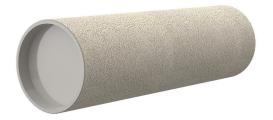

# **Cement-coated wall sleeve**

# ZVR200/250 fc

Article no.: 1200200250, GTIN: 4052487124614

For installation in waterproof concrete tank. Coating merges seamlessly with the concrete.

Picture may differ from selected product