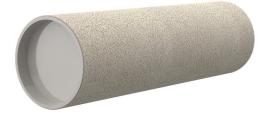

# **Cement-coated wall sleeve**

## with special coating

# ZVR200/240 fc

Article no.: 1200200240, GTIN: 4052487124607

For installation in waterproof concrete tank. Coating merges seamlessly with the concrete.

Picture may differ from selected product